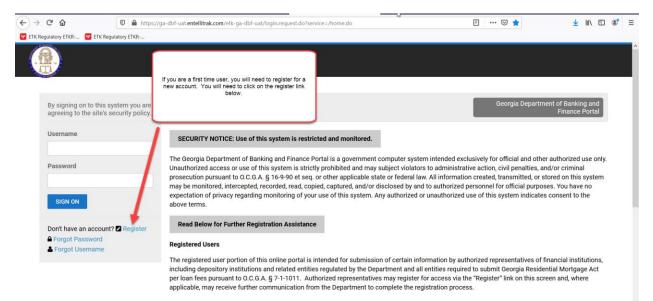

Once you click the link to login, you will need to provide your username and temporary password. Then click Sign On.

| Financial Institutions Bulletin (2 × june2020bulletin.pdf                    | × july2020bulletin_1.pdf                                                                                                                                                                                           | X ETK Regulatory ETKR-v1.24.06.0 X                                                                                        | +                                                                                                             |                                                                                                                       | - 0                              | ×    |
|------------------------------------------------------------------------------|--------------------------------------------------------------------------------------------------------------------------------------------------------------------------------------------------------------------|---------------------------------------------------------------------------------------------------------------------------|---------------------------------------------------------------------------------------------------------------|-----------------------------------------------------------------------------------------------------------------------|----------------------------------|------|
| (←) → C <sup>2</sup> (a) (0) (a) https://g                                   | ga-dbf-uat. <b>entellitrak.com</b> /etk-ga-dbf-uat/logi                                                                                                                                                            | n.request.do                                                                                                              |                                                                                                               | ≥ ☆                                                                                                                   | ⊻ III\ 🗉 🤅                       | \$ ≡ |
| ETK Regulatory ETKR T ETK Regulatory ETKR                                    |                                                                                                                                                                                                                    |                                                                                                                           |                                                                                                               |                                                                                                                       |                                  |      |
|                                                                              |                                                                                                                                                                                                                    |                                                                                                                           |                                                                                                               |                                                                                                                       |                                  | Â    |
| By signing on to this system you are agreeing to the site's security policy. |                                                                                                                                                                                                                    |                                                                                                                           |                                                                                                               | Georgia Department of B<br>Fina                                                                                       | anking and<br>ance Portal        |      |
| Username                                                                     | SECURITY NOTICE: Use of this sy                                                                                                                                                                                    |                                                                                                                           |                                                                                                               |                                                                                                                       |                                  |      |
| Password<br>SIGN ON                                                          | The Georgia Department of Banking<br>Unauthorized access or use of this sy<br>presecution pursuant to 0.0.6.A. § 1<br>may be monitored, intercepted, recor<br>expectation of privacy regarding mor<br>above terms. | ystem is strictly prohibited and may s<br>6-9-90 et seq. or other applicable sta<br>ded, read, copied, captured, and/or d | subject violators to administration<br>te or federal law. All information<br>isclosed by and to authorized po | ve action, civil penalties, and/or cri<br>n created, transmitted, or stored on<br>ersonnel for official purposes. You | iminal<br>this system<br>have no |      |
| Don't have an account? ☑ Register                                            | Read Below for Further Registrati                                                                                                                                                                                  | on Assistance                                                                                                             |                                                                                                               |                                                                                                                       |                                  |      |
| ▲ Forgot Username                                                            | Registered Users<br>The registered user portion of this or<br>including depository institutions and<br>per loan fees pursuant to 0.C.G.A. §<br>applicable, may receive further comm                                | related entities regulated by the Dep<br>7-1-1011. Authorized representatives                                             | artment and all entities required<br>s may register for access via the                                        | to submit Georgia Residential Mo<br>e "Register" link on this screen and                                              | ortgage Act                      |      |
|                                                                              | Public                                                                                                                                                                                                             |                                                                                                                           |                                                                                                               |                                                                                                                       |                                  |      |
|                                                                              | If you are a member of the general pu                                                                                                                                                                              | ublic, you do not need to register for a                                                                                  | a user account. This site allows                                                                              | you to search for a bank, credit ur                                                                                   | nion, or bank                    | ~    |
| Type here to search                                                          | J 🗄 🚺 🧀 🗧 🜌                                                                                                                                                                                                        | 📄 💶 🧭 📰 💶                                                                                                                 | N] 🖸 📦 🔍 💏                                                                                                    | , 🛃 🖈 ^ 🖬 🗖 🗖                                                                                                         | 口(小) 11:00 AM                    | 121  |